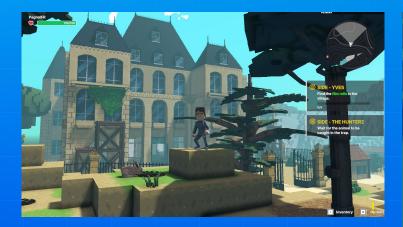

**SEVEN WONDERS - Statue of Zeus**Explore the stunning shrine to find the legendary Statue of Zeus, then head to the quiet village to find people that need the help of an adventurer like you!

MARCEL PAGNOL
The famous French author enters the Sandbox metaverse! Rediscover the cinematic universe of his work through the exploration of a late 19th century village in the south of France