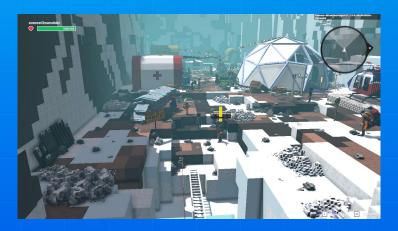

EVEREST 3.0

Climb the highest mountain in the world in the Sandbox! EVEREST3.0 is not an adventure for the faint hearted. With the help of mountaineering NFT gears and the Sherpa people players will not only test their abilities but also learn about the story of Everest, the life of the Sherpa and environmental challenges.